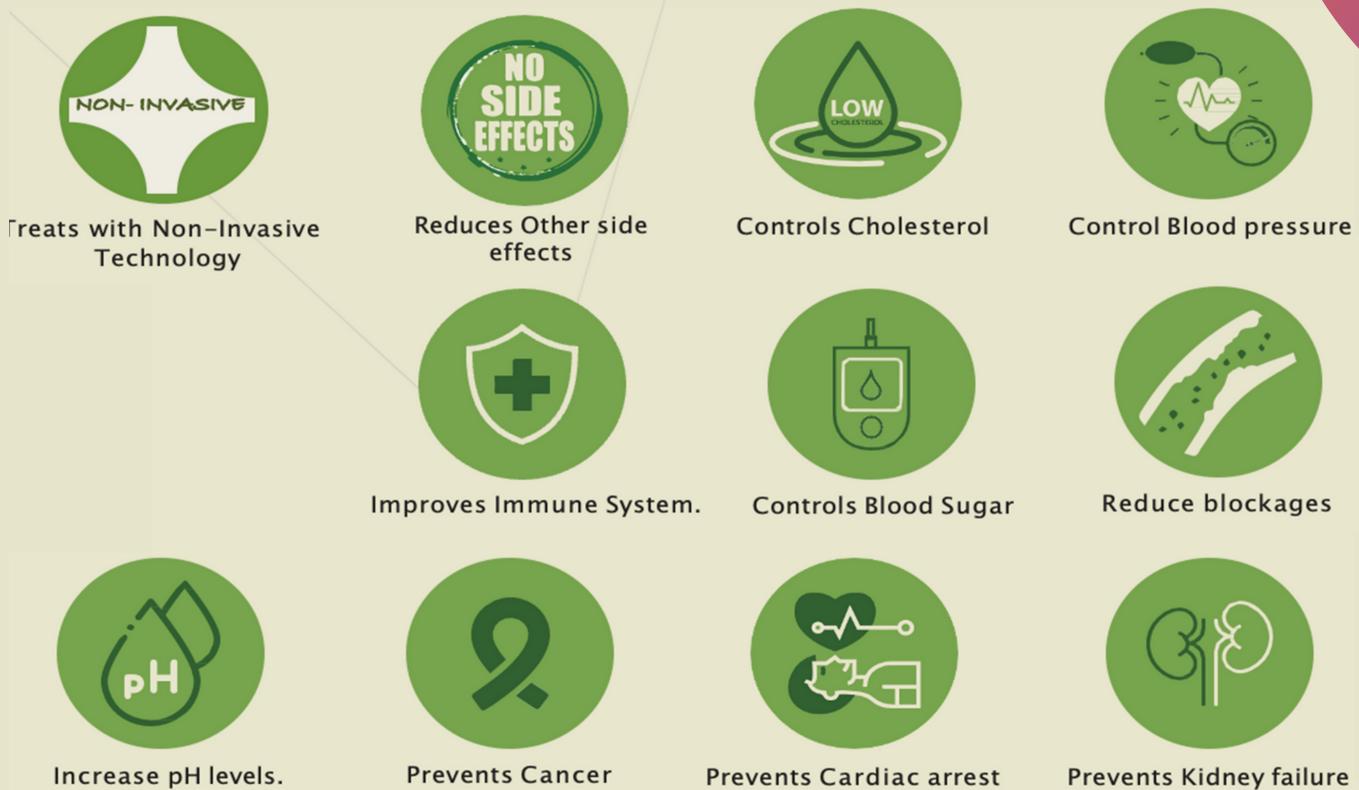

### **BENEFITS OF PATIENTS USING E-MEDICA**

- One Device provids a Healthcare Solution for the Entire Family. • Company Monitors the Patients & Provides an Expert Advice on regular intervals by the Health Advisor/Doctor.
- Prevents Cancer. As it keeps the voltage of every cell in the body charged at the optimal state.
- Provides 100% Blood Circulation & Boosts Immune System constantly.
- Prevents Cardiac Arrest.
- Reduces the Stress of the Medication for a longer period.
- Prevents Kidney Failure.
- Burns/ Dissolves Blood Cholesterol, which in turn helps in the free flow of blood in the blood vessel, also medicine is well absobed by the cells giving optimal benefit of the medicines.
- Standard Certifications proves its authenticity.
- Government Clinical Trials are done & proven.
- Portable device than can be used by multiple people in the family. • Treats Non-Invasively & gives No Side-Effects.

## **BENEFITS OF DOCTOR'S CLINICS PRESCRIBING E-MEDICA**

- eMedica will retain 70% of the patients, who will stop changing doctors. Retains thepatient for life-long.
- The Medicines will work better & more effective on every patient. Since it is dissolving the fat on the wall of the cell, this helps the medicine to penetrate in the cell more effectively.
- Every diabetic patients are prone to cancer as per American Diabetes Research Institute, hence, it will prevent his patients from cancer.
- Stops Cancer Cell Growth in the body & Boosts Immunity to optimum level.
- Regular usage of eMedica will prevent Cardiac Arrest. • Highly Improved Blood Circulation & balances Alkalinity in the
- body.
- Standard Certifications as per the norms are present. • Govt. Clinical Trials have been done & proven. Ethical Papers are in place by the Government.

### **Beneficial for Cancer Patients:**

- Improves Immunity;
- Reduces the Growth of Cancer Cells;
- Balances the Electrical Parameters of the Human Body;
- Reduces the Negative Effects of Chemo & Radiation by Strengthening the Cells.

### **Benefit able for Cardiac Patients:**

- Heart Rates are been controlled by strengthening the heart muscle cells, which in-turns strengthens the heart walls.
- By infusing the micro current in the body, it dissolves/burns the cholesterol in the blood & the arteries and stabilizes the heart & eliminates the chance of another cardiac arrest.
- Improves & stabilizes the condition of the patient till the surgery is conducted. And after the surgery

#### **Benefits for Patients on Medications :**

- The Medicines will work better & more effectively on every patient. Since we are dissolving the choleterol on the wall of the cell, this helps the medicine to penetrate in the cell more effectively.
- It improves the Immunity & Blood Circulation.
- With specific Frequency & Voltage it helps in Treating the Targeted Organ from its Cellular level.
- Maintains Blood Alkalinity & helps in Digestion.

It treats with Non-Invasive Technology And gives **NO SIDE-EFFECTS** 

#### **STOPS CANCER CELL GROWTH And Eliminates** the

Cause Of Cancer

Prevents Kidney failure