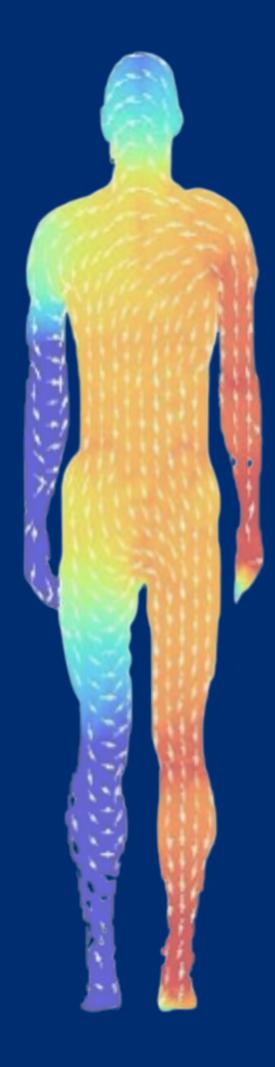

### HUMAN BODY IS ELECTRIFIED

The elements in our bodies, like Sodium, Potassium, Calcium, and Magnesium, have a specific electrical charge. Almost all of our cells can use these charged. A disruption in electrical parameters can lead to illness. For example, in order for the heart to pump, cells must generate electrical charge that allow the heart muscle to contract at the right time.

The human body, every organ, every bone, every tissue, every cell has its own resonant frequency However, when an organ is out of time or out of tune with the rest, then the entire body is affected. This harmony leads to states of disease and disintegration. In this frequency plays an important role to identify the actual problem in the human body.