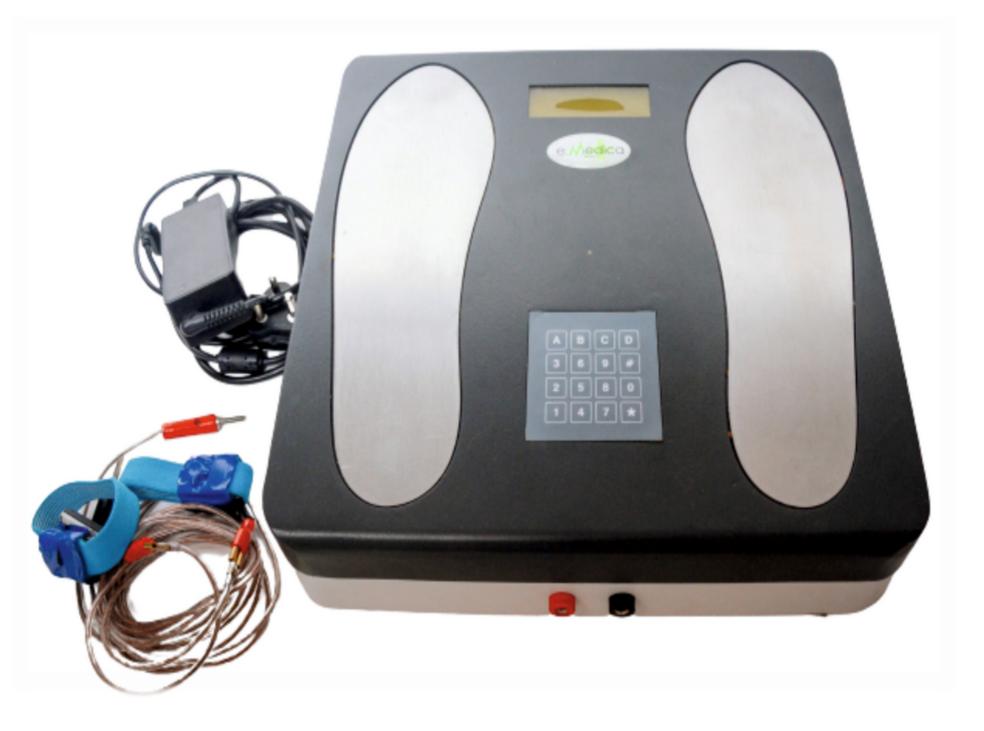

### Introducing eMedica's Medical Wellness Device

A Tech- Enabled Medical Solution, Fueled with Remarkable Features to Cater to Various Medical Needs Without Side-Effects Can Bring an Incredible Revolution in the Medical World.