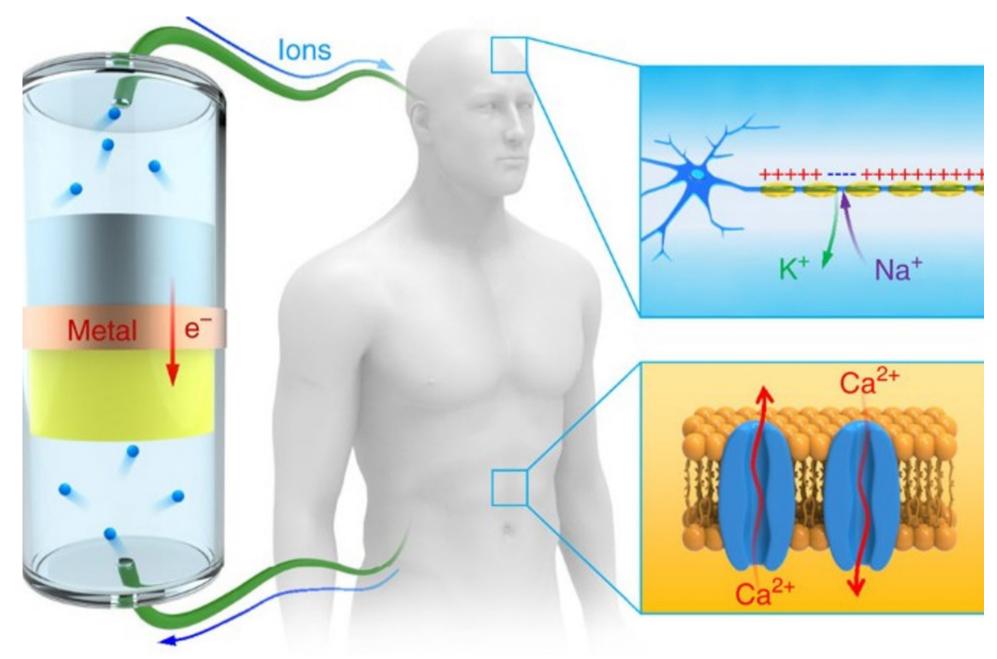

### **E-MEDICA MECHANISM**

The Current Flows inside the body along with the combination of a specific & dedicated Frequency-Voltage-Current for the target disease.

The Blood stream transmits this specific combination program to the entire body, but it corrects cell parameters & repairs the target organ by recharging its cell to the optimal state. Eventually the organ starts functioning to its most efficient state & the disease is eliminated from the cellular levels.

### VOLTAGE

Just as required for the organ, a specific Voltage is transmitted through eMedica device, which helps in correcting the targeted cell parameters of the organ. By enhancing the cell-voltage, it increases the potential of the cell & eventually, the efficacy is enhanced & the organ is rejuvenated. (The voltage decides the "power" in the cells).

### CURRENT

A specific (researched) Micro-Current is transmitted through our blood stream using eMedica device, it burns the fat deposits (plaque) in the blood & on the wall of the blood vessel. (electrical current flows due to the exchange of electrons between atoms. As electrons move through a conductor, some collide with atoms, other electrons or impurities. These collisions cause resistance and generate heat.)

#### FREQUENCY

To improve the Cell Function of the targeted Cell of the organ, a specific (researched) Frequency is transmitted in the body through eMedica device. The Efficiency is eventually increased to its optimal level. (As a matter of fact, the reference healthy frequencies are indeed about 40 – 400 kHz, while the frequency shifts oscillate between about 20 and 250 kHz).